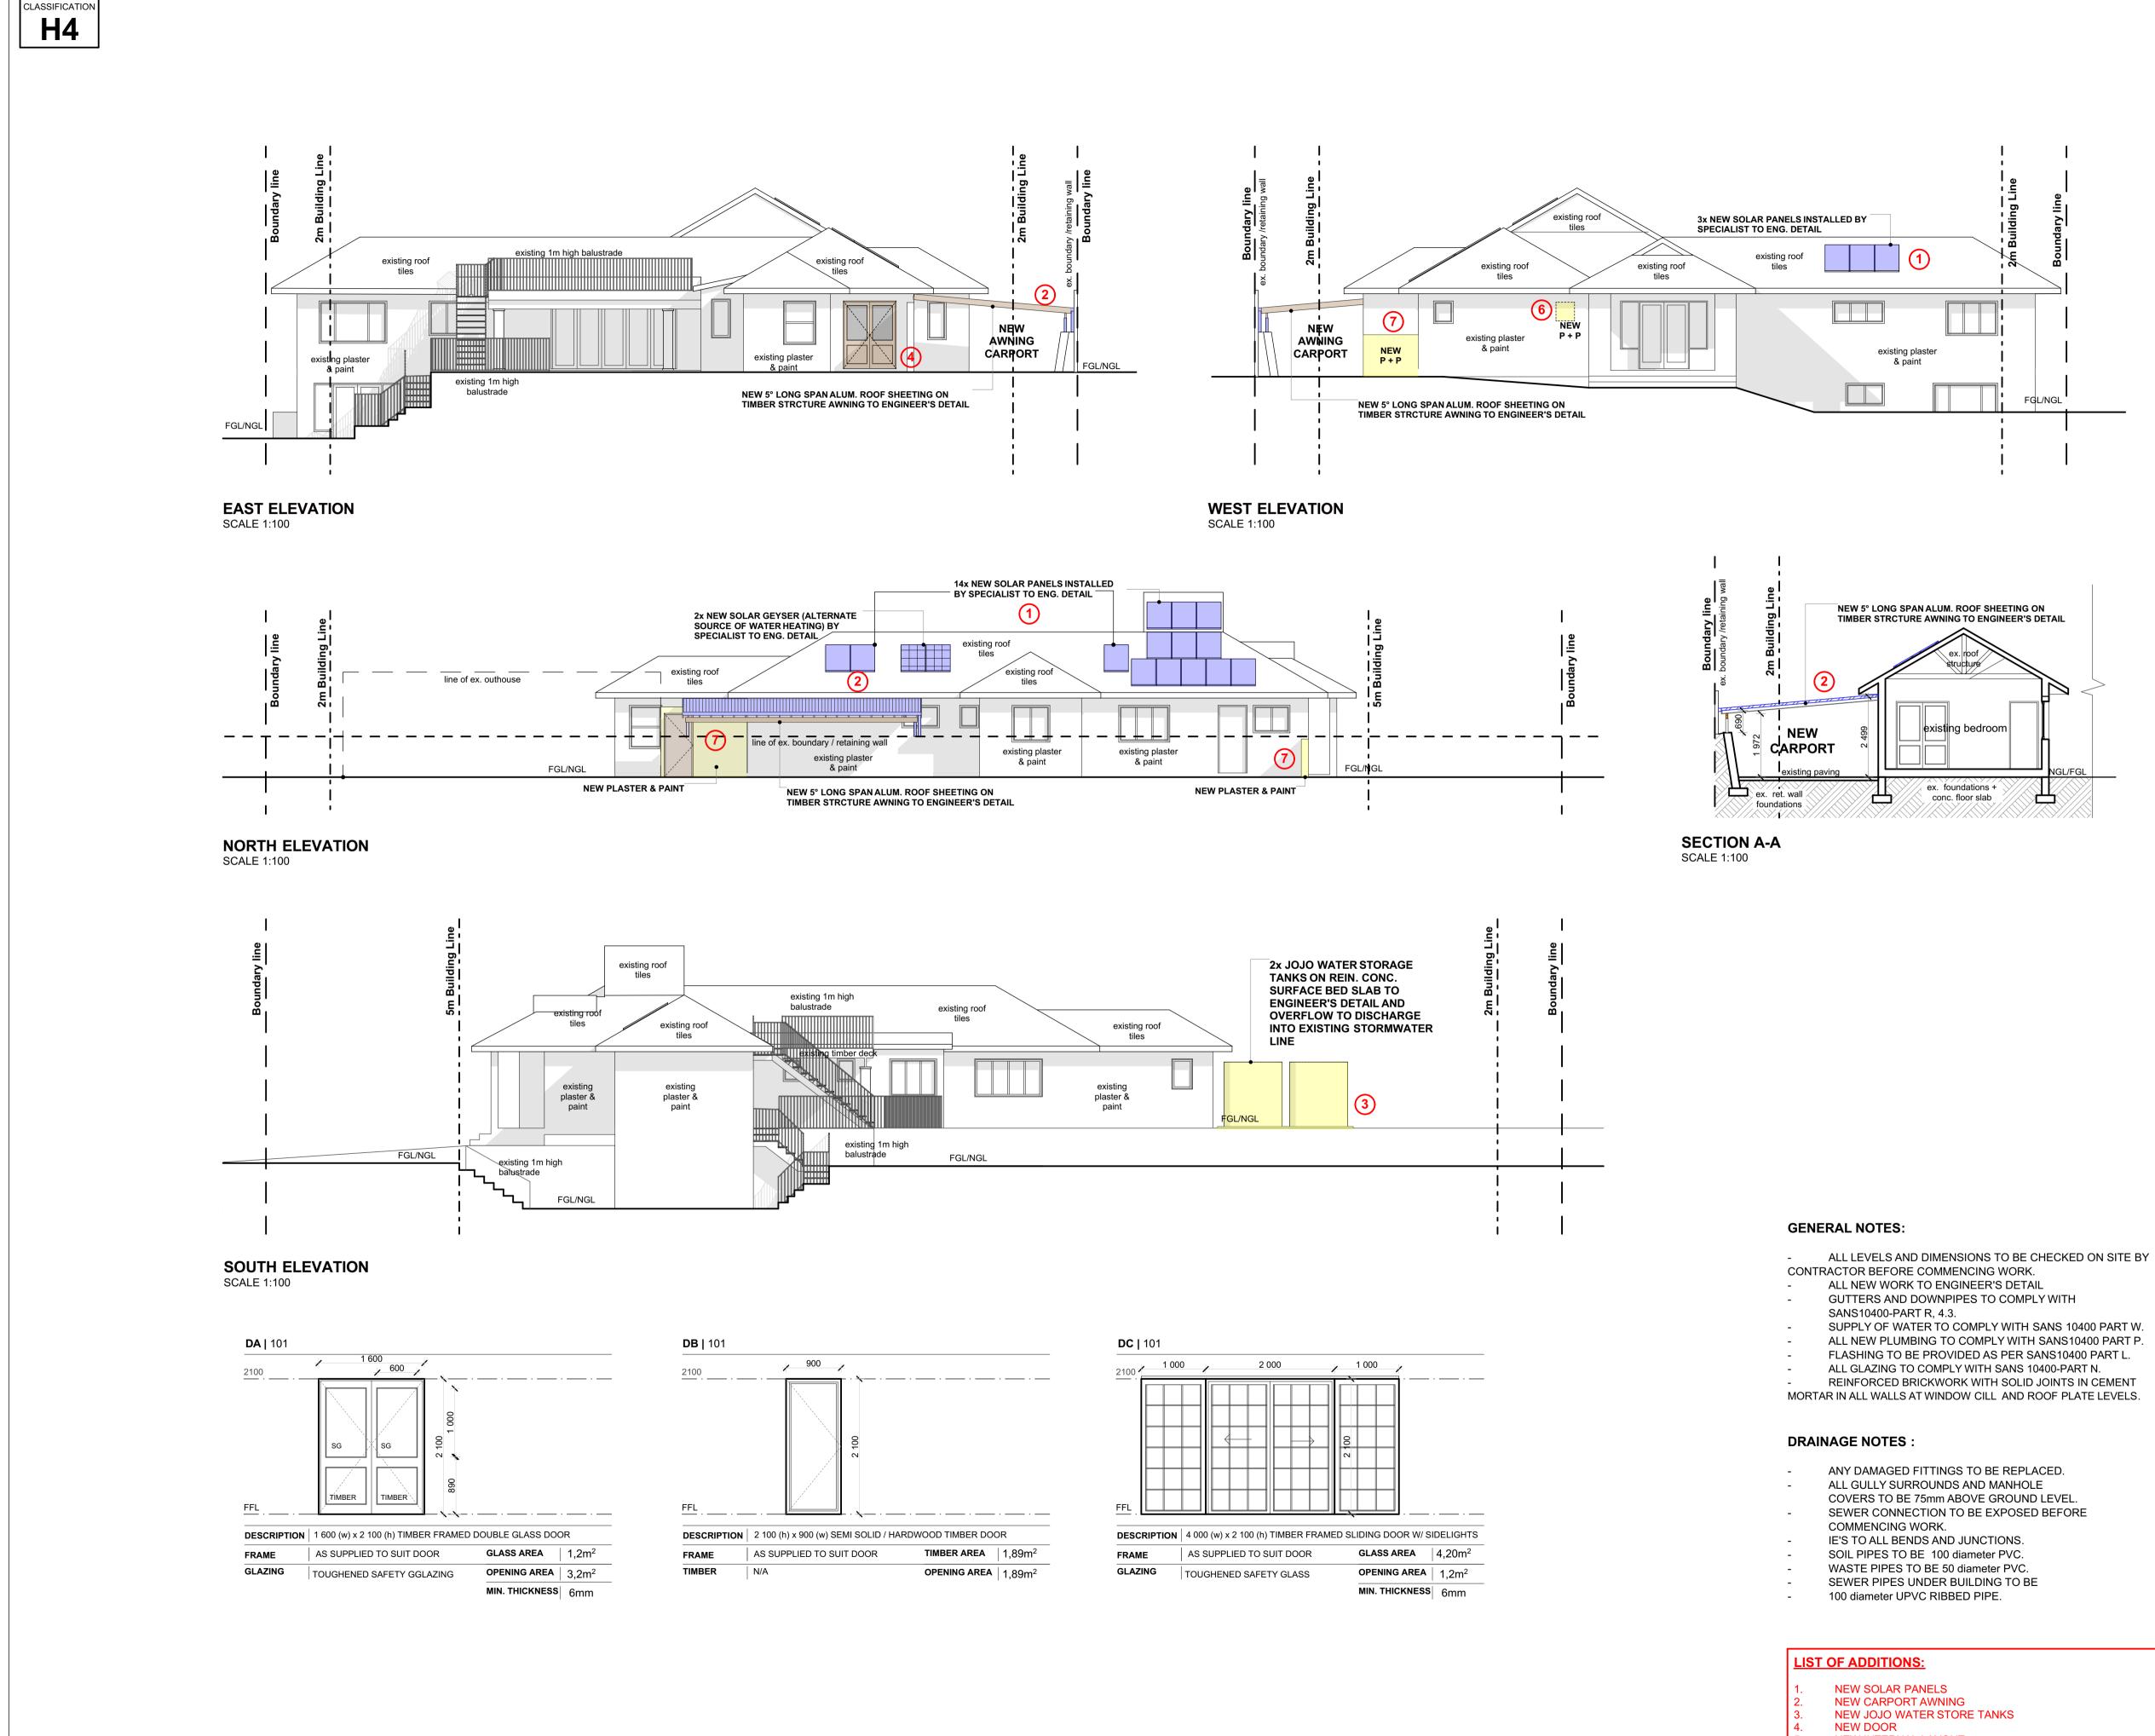

| DC   10 | )1      |             |                  |          |               |                    |
|---------|---------|-------------|------------------|----------|---------------|--------------------|
| 2100    | 1 000   | 1           | 2 000            | /        | 1 000         |                    |
| FFL _   |         |             |                  |          |               |                    |
| DESCRI  | PTION 4 | 000 (w) x 2 | 2 100 (h) TIMBER | FRAMED S | LIDING DOOR V | V/ SIDELIGHTS      |
| FRAME   | A       |             | ED TO SUIT DOC   | R        | GLASS AREA    | 4,20m <sup>2</sup> |

- NEW INTERNAL LAYOUT
- DOOR/WINDOW BRICKED UP
- NEW BRICKWALL



PAGE 2 OF 2

# **PROPOSED ADDITIONS & ALTERATIONS** TO EXISTING DWELLING

OWNER: ADDRESS:

PHILIP MAREE CADASTRAL